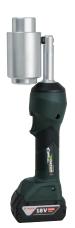

## LS 100 FLEX battery powered hydraulic punching tool

- Choose your battery system: Bosch or Makita

▶ High flexibility using 360° rotating head

- All data can be easily read via Bluetooth
- Balanced centre of gravity for easy handling and effortless operations

An integrated pressure sensor increases the service life of the hole punch

- LED for work area illumination
- Energy saving function with motor cut-out after successful operation
- Manual retract as required
- Always ready-to-use thanks to battery charge and service display

## **Suitable for**

- Square punches up to 138 x 138mm
- Round punches up to 143.7mm

| Part No. Bosch | Part No. Makita                                                             |
|----------------|-----------------------------------------------------------------------------|
| LS100FLEXCFB   | LS100FLEXCFM                                                                |
|                |                                                                             |
| RALB2EU        |                                                                             |
| LGLB1EU        |                                                                             |
|                | RAL40                                                                       |
|                | LGL1                                                                        |
| 50318721       | 50318721                                                                    |
| 50032488       | 50032488                                                                    |
| 52049371       | 52049371                                                                    |
| 50339672       | 50339672                                                                    |
| 51300430       | 51300430                                                                    |
| KK50LFLEX      | KK50LFLEX                                                                   |
|                | LS100FLEXCFB  RALB2EU LGLB1EU  50318721 50032488 52049371 50339672 51300430 |