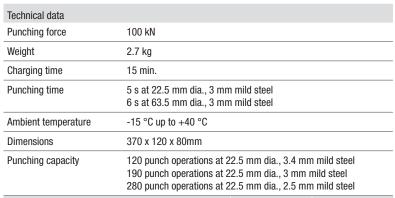

## LS 100 FLEX battery powered hydraulic punching tool







- Choose your battery system: Bosch or Makita

▶ High flexibility using 360° rotating head

- All data can be easily read via Bluetooth
- Balanced centre of gravity for easy handling and effortless operations

An integrated pressure sensor increases the service life of the hole punch

- LED for work area illumination
- Energy saving function with motor cut-out after successful operation
- Manual retract as required
- Always ready-to-use thanks to battery charge and service display

## **Suitable for**

- Square punches up to 138 x 138mm
- Round punches up to 143.7mm



| Part No. Bosch | Part No. Makita                                                             |
|----------------|-----------------------------------------------------------------------------|
| LS100FLEXCFB   | LS100FLEXCFM                                                                |
|                |                                                                             |
| RALB2EU        |                                                                             |
| LGLB1EU        |                                                                             |
|                | RAL40                                                                       |
|                | LGL1                                                                        |
| 50318721       | 503