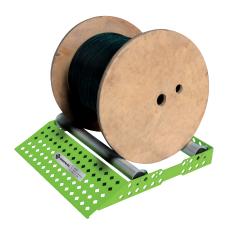

## Easy Roller cable drum unwinder

- ► Unique, user-friendly design
- ▶ 30 % less weight
- ► Ramp with shallow incline

## **Characteristics**

- Light 30% less weight
- Easy loading and unloading of heavy cable drums thanks to the shallow inclined ramp
- Rollers with integrated side guides
- · Possible to fit to the cable drum diameter

## Suitable for

- Large and small cable drums
- Width 530 mm, 200 kg carrying capacity
- Width 670 mm, 250 kg carrying capacity

| Item     | Dimension<br>mm | Width<br>mm | Part No. |
|----------|-----------------|-------------|----------|
| Standard | 530 x 570 x 90  | 530         | 52055383 |