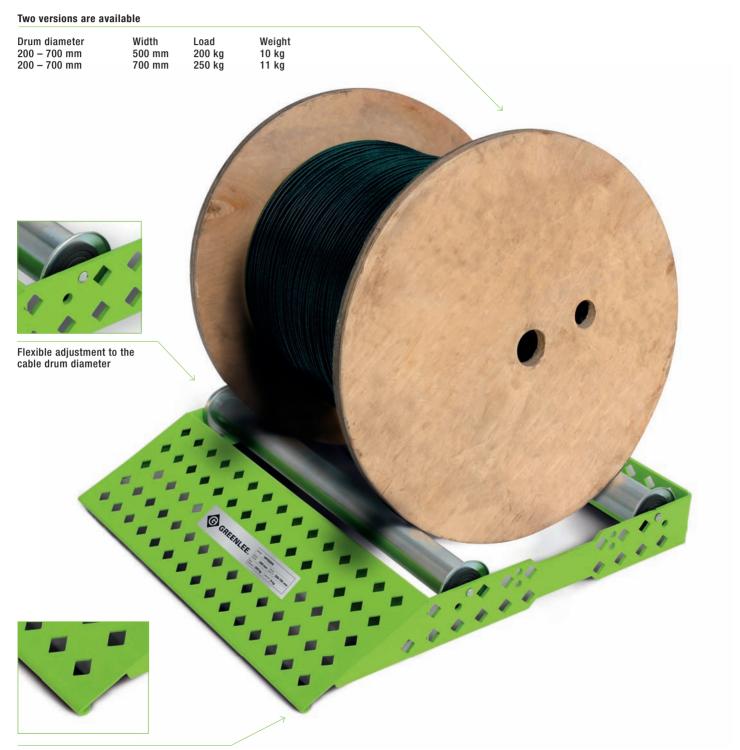

## Easy Roller The lightweight and robust hero

Ramp with little down-grade for easy winding and unwinding

# The ultra-light cable drum unwinder Particularly flexible

Withstanding a lot but still a lightweight – makes the transport of the Easy Roller a child's play. But that's not all. The ramp with little down-grade and integrated side guidance eases winding and unwinding of large cable drums. The castors can easily be adjusted to the diameter of the cable drums.

#### Highlights

- Robust but yet lightweight design zinc plated steel and spray coated
- 30% lower weight
- Ramp with little down-grade for easy winding and unwinding
- Adjustment of castors to the diameter of cable drums
- Castor with integrated side guidance
- Easy Roller is already completely mounted (no mounting required)