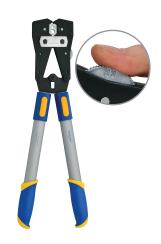

## K 09 L Crimping tool for tubular cable lugs and connectors, L Series 25 - 150 mm<sup>2</sup>

- ▶ Hexagonal crimping
- ▶ Large cross section range up to 150 mm²
- ▶ Effort-saving and low maintenance mechanical drive
- ▶ Version with ratchet for consistent crimp results

## **Characteristics**

- With revolving dies
- Synchronised die change ensures matched die sizes.
- Size selected through unique single thumb-wheel.
- Simple and safe: Exact cross-section assignment thanks to permanent marking on the dies
- Ergonomic 2-component handle with two-sided slip guard
- Smooth-running, durable and effortless tool mechanism
- Service-friendly design for simple die change

| Technical data                                                                   |              |          |
|----------------------------------------------------------------------------------|--------------|----------|
| Crimping range                                                                   | 25 - 150 mm² |          |
| Length                                                                           | 650 mm       |          |
| Weight                                                                           | 2.9 kg       |          |
| Item                                                                             |              | Part No. |
| Crimping tool for tubular cable lugs and connectors, L Series $25$ - $150\ mm^2$ |              | K09L     |