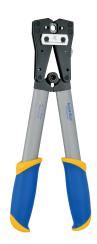

## K 05 L Crimping tool for tubular cable lugs and connectors, L Series 6-70 mm<sup>2</sup>

- ▶ Synchronised die selection when in the open position
- ▶ Cross-section display on marked adjusting wheel
- **▶** Version with ratchet for consistent crimp results

## **Characteristics**

installations

- Hexagonal crimping
- Optimum and consistent crimp results
- Modern, rigid and lightweight elliptical handle tubes

L-BOXX from plastic with standard equipment for electrical

- Ergonomic 2-component handle with two-sided slip guard
- Smooth-running, durable and effortless tool mechanism
- Service-friendly design for simple die change

| Technical data                                                                          |            |          |
|-----------------------------------------------------------------------------------------|------------|----------|
| Crimping range                                                                          | 6 - 70 mm² |          |
| Length                                                                                  | 390 mm     |          |
| Weight                                                                                  | 1.1 kg     |          |
| Item                                                                                    |            | Part No. |
| Crimping tool for tubular cable lugs and connectors, L Series $6$ - $50\ mm^2$          |            | K05L     |
| Accessories                                                                             |            | Part No. |
| Steel assortment box with tubular cable lugs 6-50 mm <sup>2</sup> and crimping tool K05 |            | SK65BL   |